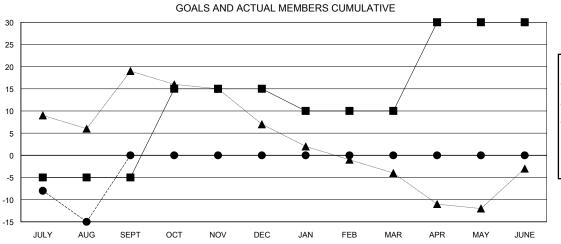

## LOCATION PENNSYLVANIA

**GMT CA** 

| Clubs                 |               |           |               | Members               |                           |                         |                                              |
|-----------------------|---------------|-----------|---------------|-----------------------|---------------------------|-------------------------|----------------------------------------------|
| RESULTS FOR 2017-2018 |               |           |               | RESULTS FOR 2017-2018 |                           |                         |                                              |
| QUARTER               | NEW CLUB GOAL | NEW CLUBS | DROPPED CLUBS | QUARTER               | MEMBER GROWTH NET<br>GOAL | MEMBER GROWTH<br>ACTUAL | DROPPED MEMBERS ACTUAL (including transfers) |
| JULY/AUG/SEPT         | 0             | 0         | 0             | JULY/AUG/SEPT         | -5                        | 4                       | 19                                           |
| OCT/NOV/DEC           | 1             | 0         | 0             | OCT/NOV/DEC           | 20                        | 0                       | 0                                            |
| JAN/FEB/MAR           | 0             | 0         | 0             | JAN/FEB/MAR           | -5                        | 0                       | 0                                            |
| APR/MAY/JUNE          | 1             | 0         | 0             | APR/MAY/JUNE          | 20                        | 0                       | 0                                            |

| -■- MEMBER GROWTH NET GOAL        |   |  |  |  |
|-----------------------------------|---|--|--|--|
| - ● - MEMBER GROWTH ACTUAL        |   |  |  |  |
| - ▲ - LAST YEAR MEMBERSHIP ACTUAL |   |  |  |  |
|                                   |   |  |  |  |
|                                   |   |  |  |  |
|                                   | _ |  |  |  |
|                                   |   |  |  |  |